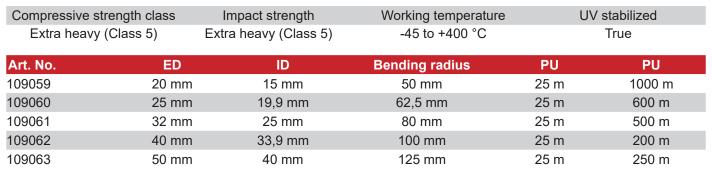

## **Data sheet**

Part No. **ESW V4A** 

Description Cable protection conduit

pliable cable protection conduit made of stainless

steel (1.4404, AISI316L),

very high compressive strength, very high impact resistance

Fire Behaviour non flame propagating

Classification 55572 Compression 4000 N

resistance