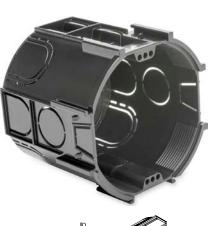

## **ASDT 70**

Description

combined distribution and outlet box

alignable, with coupling system for aligning in standard distance of 71 mm and adjustable fixing of outlet devices, mounting screw spacing 60 mm

black, similar to RAL 9005

IP30

Classification

Standard: EN 60670-1, EN 60670-22, ÖVE/ÖNORM E 8608-1

Snap on

PS

|          | Halogen free              |              |        |                         |
|----------|---------------------------|--------------|--------|-------------------------|
|          | True                      |              |        |                         |
| Art. No. | Item code                 | Dimensions   | PU     | PU                      |
| 103050   | ASDT 70                   | Ø 75 x 65 mm | 50 pc  | 1750 pc                 |
|          | Further technical details |              |        |                         |
|          |                           | Details      |        |                         |
|          |                           | Mounting     | method | Flush mounted (plaster) |
|          |                           | With scre    | WS     | False                   |